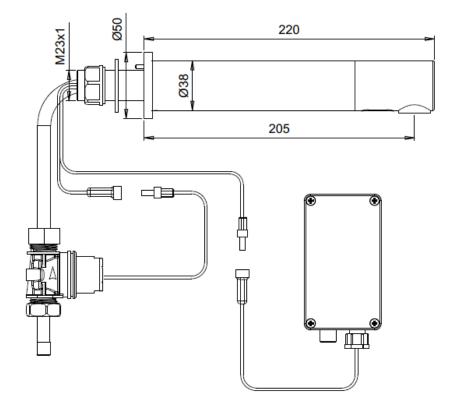

Series - Tubular LE Code - 350125 Finish - Chrome **WELS** - 6 Star - 5.5lpm Activation - Infrared sensor (adjustable) Installation - Wall mount Water Supply - Cold or Pre Mixed Water Temp - Max 70°c Warranty - 2 years Operating Pressure - 0.5 - 8 bar Power Source - 9V Transformer Soap Dispenser - Available Use - The faucet will automatically activate when users place their hands in the sensor range and will stop once the users remove their hands. Ideal for but not limited to shopping malls, sport facilities, doctor surgery's and entertainment centres.